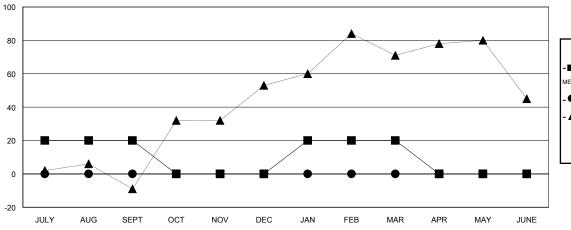

#### GOALS AND ACTUAL MEMBERS CUMULATIVE

|      | CURRENT YEAR GOALS FOR N | EW |
|------|--------------------------|----|
| мемв | ERS                      |    |

- CURRENT YEAR ACTUAL MEMBERS

- ▲ - LAST YEAR ACTUAL MEMBERS