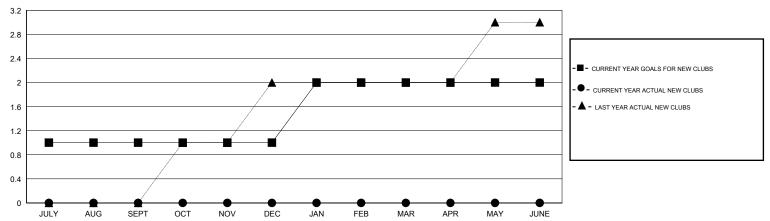

ER AND<br>NEW MEMBERS<br>ADDED | DROPPED<br>MEMBERS | NET<br>GAIN/LOSS |
| JULY/AUG/SEPT           | 1                | 0         | 0                | 0                     | JULY/AUG/SEPT            | 20                 | 0                                   | 0                  | 0                |
| OCT/NOV/DEC JAN/FEB/MAR | 0<br>1           | 0         | 0<br>0           | 0                     | OCT/NOV/DEC  JAN/FEB/MAR | -20<br>20          | 0<br>0                              | 0<br>0             | 0<br>0           |
| APR/MAY/JUNE            | 0                | 0         | 0                | 0                     | APR/MAY/JUNE             | -20                | 0                                   | 0                  | 0                |

## GOALS AND ACTUAL NEW CLUBS CUMULATIVE



#### GOALS AND ACTUAL MEMBERS CUMULATIVE



|      | CURRENT YEAR GOALS FOR N | EW |
|------|--------------------------|----|
| мемв | ERS                      |    |

- CURRENT YEAR ACTUAL MEMBERS

- ▲ - LAST YEAR ACTUAL MEMBERS

| DROPPED CLUBS: 0 |   |
|------------------|---|
| DROPPED MEMBERS  |   |
| DECEASED         | 0 |
| CLUB CANCELLED   | 0 |
| OTHER            | 0 |
| TOTAL            | 0 |

| 0 CLUBS OF 0 ADDED 1 OR MORE NEW MEMBERS | GENDER DISTI<br>MALE<br>FEMALE | 0 (100.00%)<br>0 (100.00%)<br>0 (100.00%) |   |
|------------------------------------------|--------------------------------|-------------------------------------------|---|
| CLICK HERE FOR HEALTH ASSESSMENT DATA    | FAMILY UNIT MEMBE              |                                           | 0 |

HEAD OF HOUS